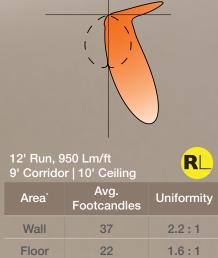

## DEFINE AND ENHANCE THE SPACE

A low profile, high performance perimeter luminaire with a fully concealed indirect optic. Focus Wall Slot creates the appearance of a floating ceiling, provides even illumination on walls, adding depth and visual interest.

## FLEXIBILITY IN DESIGN

Infinite lengths, the ability to create patterns with 90° inside or outside corners; Focus Wall Slot provides design flexibility to achieve the right illumination for each unique interior. It is easy to specify with wall-to-wall measurements. An integrated sliding sleeve ensures precise installation and field adjustability.