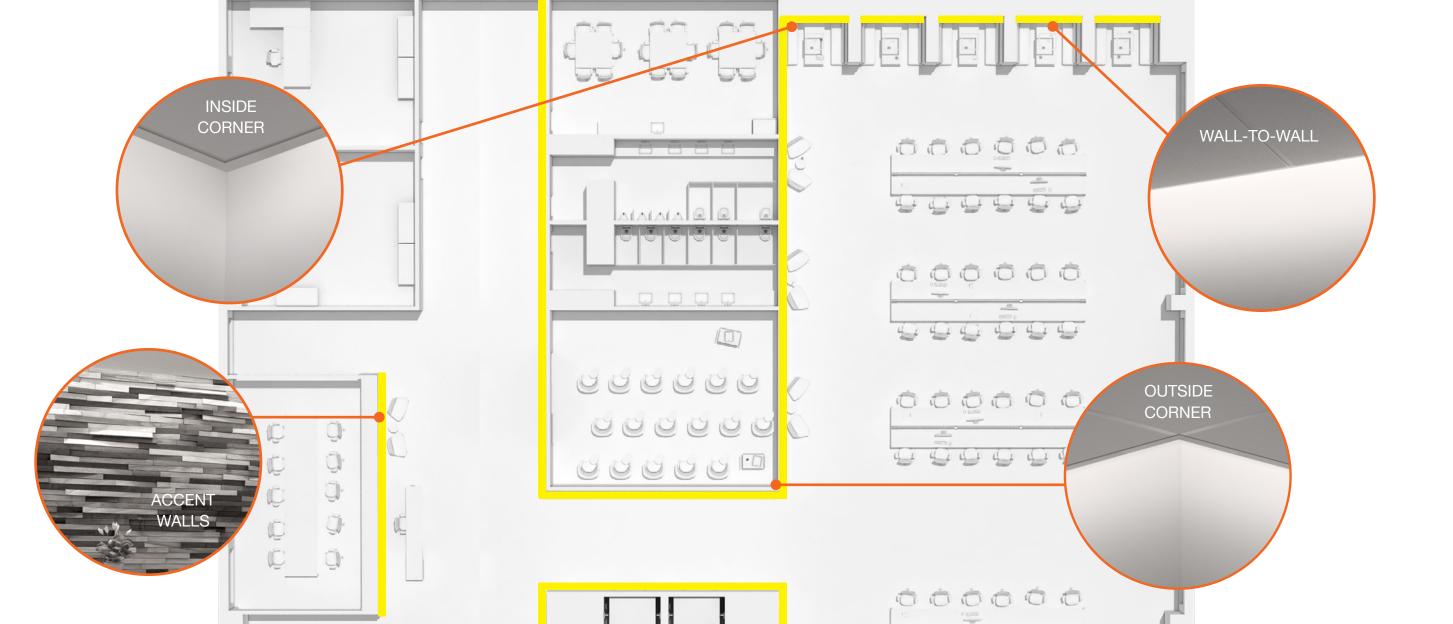

## FLEXIBILITY IN DESIGN

Infinite lengths, the ability to create patterns with 90° inside or outside corners; Focus Wall Slot provides design flexibility to achieve the right illumination for each unique interior. It is easy to specify with wall-to-wall measurements. An integrated sliding sleeve ensures precise installation and field adjustability.