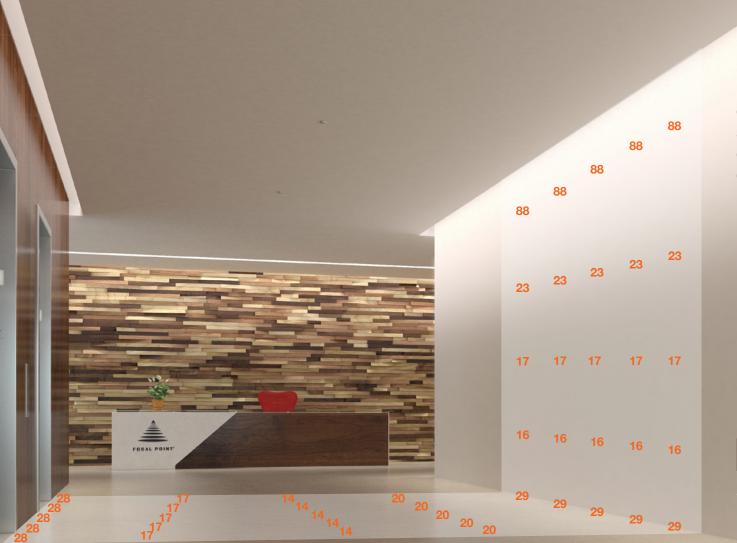

## DEFINE AND ENHANCE THE SPACE

A low profile, high performance perimeter luminaire with a fully concealed indirect optic. Focus Wall Slot creates the appearance of a floating ceiling, provides even illumination on walls, adding depth and visual interest.

## FLEXIBILITY IN DESIGN

Infinite lengths, the ability to create patterns with 90° inside or outside corners; Focus Wall Slot provides design flexibility to achieve the right illumination for each unique interior. It is easy to specify with wall-to-wall measurements. An integrated sliding sleeve ensures precise installation and field adjustability.