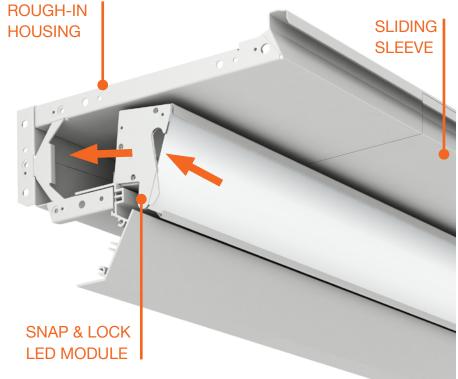

Integrated Sliding Sleeve LED Light Module

0

Hidden optics and mechanical elements make a beautiful statement and provide continuous illumination in corridors, elevator lobbies, reception areas, conference rooms and offices.

Engineered to accommodate shallow plenum grid and drywall ceilings and to provide cost savings. The LED light module can be snapped in the rough-in housing at any stage of the construction process, while the simple electrical connection provides quick and easy installation and maintenance.