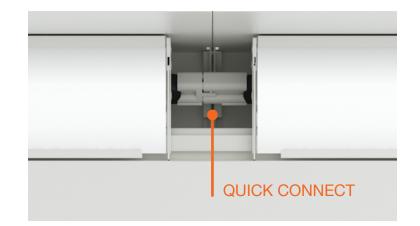

Engineered to accommodate shallow plenum grid and drywall ceilings and to provide cost savings. The LED light module can be snapped in the rough-in housing at any stage of the construction process, while the simple electrical connection provides quick and easy installation and maintenance.