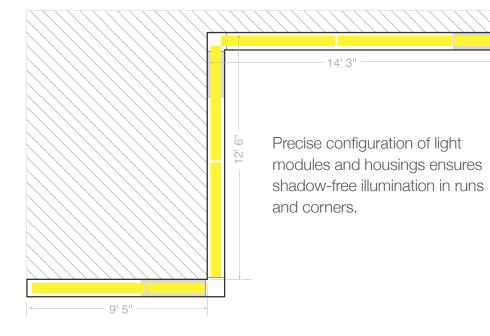

## FLEXIBILITY IN DESIGN

Infinite lengths, the ability to create patterns with 90° inside or outside corners; Focus Wall Slot provides design flexibility to achieve the right illumination for each unique interior. It is easy to specify with wall-to-wall measurements. An integrated sliding sleeve ensures precise installation and field adjustability.