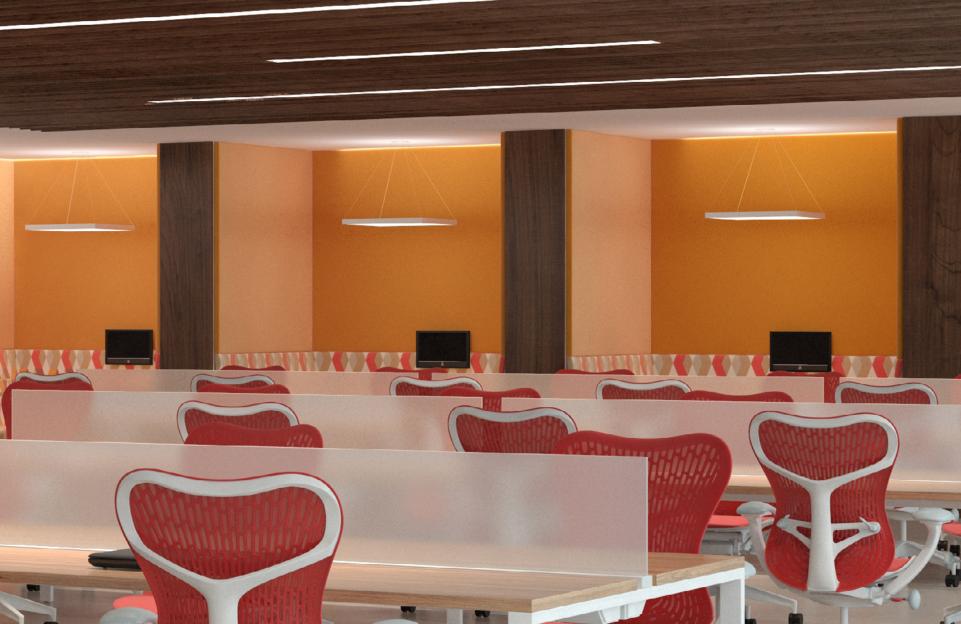

## DEFINE AND ENHANCE THE SPACE

A low profile, high performance perimeter luminaire with a fully concealed indirect optic. Focus Wall Slot creates the appearance of a floating ceiling, provides even illumination on walls, adding depth and visual interest.

Integrated Sliding Sleeve LED Light Module

0

Hidden optics and mechanical elements make a beautiful statement and provide continuous illumination in corridors, elevator lobbies, reception areas, conference rooms and offices.